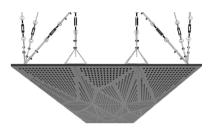

## **NEKA**





## **WNEKANA1AALGR2**

GREY LACQUER 20MM PERFORATION

 $47.24'' \times 23.62''$  (120  $\times$  60 cm) panels come in sets of two.  $23.62'' \times 23.62''$  (60  $\times$  60 cm) panels come in sets of four. The number of panels per box is the minimum suggested amount to create the design envisioned by Mikodam.



## CEILING APPLICATION





## **DIMENSIONS**



X : 23.62" - 60 cm

Y: 47.24" - 120 cm

**D**: 3.26" - 8.3 cm

W : 24.2 lbs - 11 kg

\*Perforated surface options with two different diameters are available.

Rail depth is not included in the measurements. (Depth of rail: 1" - 2,5 cm)

\*\*Can be used with baseboard upon request.