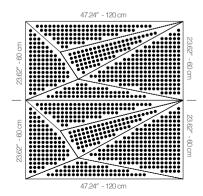

## **WNEKANA1AALGR2**

GREY LACQUER 20MM PERFORATION

 $47.24'' \times 23.62''$  (120  $\times$  60 cm) panels come in sets of two.  $23.62'' \times 23.62''$  (60  $\times$  60 cm) panels come in sets of four. The number of panels per box is the minimum suggested amount to create the design envisioned by Mikodam.

## **DIMENSIONS**

X : 23.62" - 60 cm

Y: 47.24" - 120 cm

**D**: 3.26" - 8.3 cm

W : 24.2 lbs - 11 kg

\*Perforated surface options with two different diameters are available.

Rail depth is not included in the measurements. (Depth of rail: 1" - 2,5 cm)