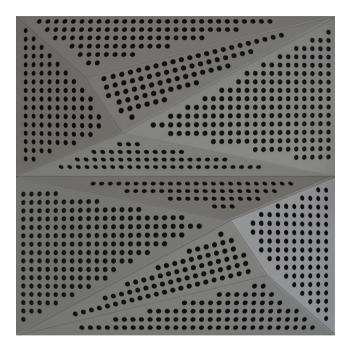

## **WNEKANA1AALGR2**

GREY LACQUER 20MM PERFORATION

 $47.24'' \times 23.62''$  (120  $\times$  60 cm) panels come in sets of two.  $23.62'' \times 23.62''$  (60  $\times$  60 cm) panels come in sets of four. The number of panels per box is the minimum suggested amount to create the design envisioned by Mikodam.

## **DIMENSIONS**

X : 23.62" - 60 cm

Y: 47.24" - 120 cm

**D**: 3.26" - 8.3 cm

W : 24.2 lbs - 11 kg

\*Perforated surface options with two different diameters are available.

Rail depth is not included in the measurements. (Depth of rail: 1" - 2,5 cm)